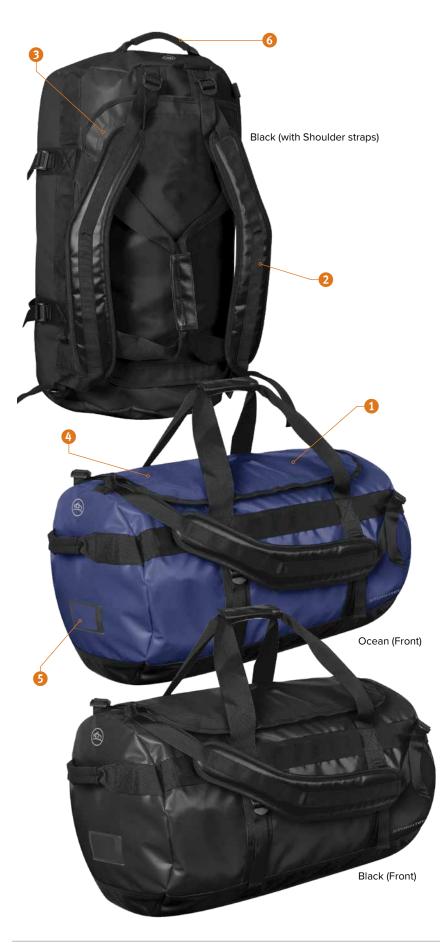

## GBW-1L Stormtech Gear Bag Large

Constructed for maximum durability and versatility, in both outdoor and industrial environments, this waterproof gear bag is designed to weigh less and keep

## FEATURES

- Heavy-duty, reinforced, waterproof fabric
- Fully adjustable padded shoulder straps allows you to carry the bag as a backpack
- Large zippered flap opening to main compartment
- Large Inside zip mesh pocket

your contents dry and safe.

- ID pocket
- Additional handles on each end

## FABRICATION

100% PVC coated polyester

 SIZE:
 43cm H x 76cm W x 43cm D

 VOLUME:
 110 litres (Calculated as a cylinder)

 COLOURS:
 Black, Ocean Blue