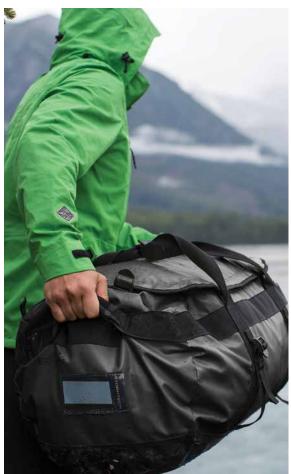

## GBW-1L Stormtech Gear Bag Large

Constructed for maximum durability and versatility, in both outdoor and industrial environments, this waterproof gear bag is designed to weigh less and keep

## FEATURES

- Heavy-duty, reinforced, waterproof fabric
- Fully adjustable padded shoulder straps allows you to carry the bag as a backpack
- Large zippered flap opening to main compartment
- Large Inside zip mesh pocket

your contents dry and safe.

- ID pocket
- Additional handles on each end